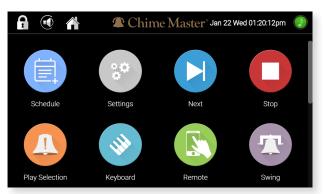

# Millennium Advanced eXperience by Chime Master Traditional quality sound at a great value.

Featured on the Millennium AX<sup>™</sup> is a color touch screen presenting intuitive customizable menus. Initial setup screens clearly guide you with questions about your traditions, ringing preferences and schedule needs.

### The touch screen interface offers intuitive and streamlined operation of your carillon.

Control your MillenniumAX from anywhere.

\*Chime Center functionality requires constant Internet connection to the bell ringing system. Feature availability subject to subscription level.