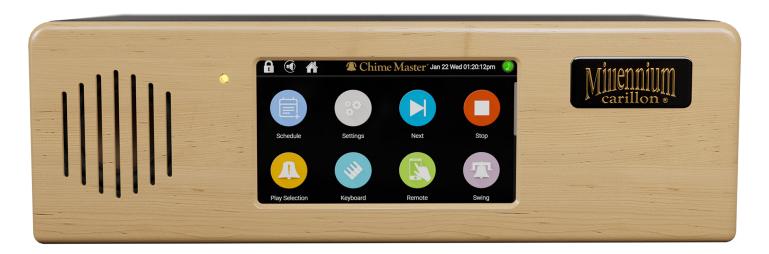

# Millennium Advanced eXperience by Chime Master Traditional quality sound at a great value.

Featured on the Millennium AX<sup>™</sup> is a color touch screen presenting intuitive customizable menus. Initial setup screens clearly guide you with questions about your traditions, ringing preferences and schedule needs.

### The touch screen interface offers intuitive and streamlined operation of your carillon.

Control your MillenniumAX from anywhere.

\*Chime Center functionality requires constant Internet connection to the bell ringing system. Feature availability subject to subscription level.