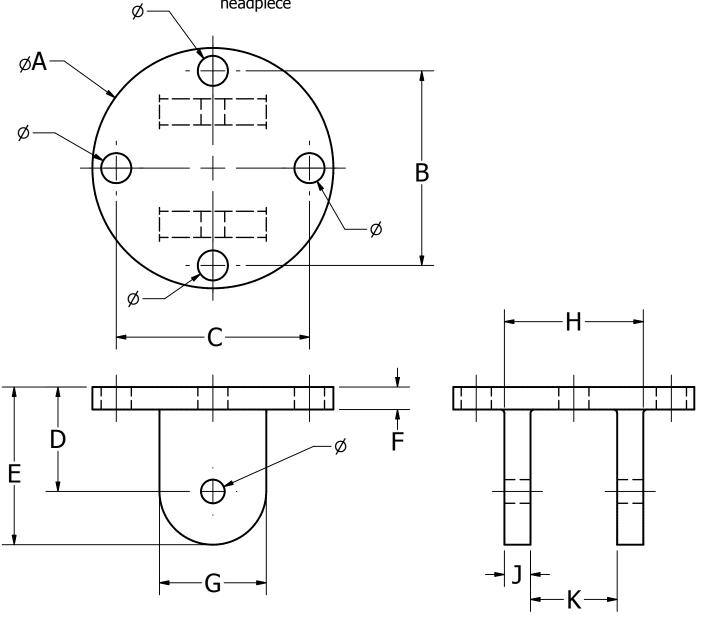

## ROUND CLEVIS SURVEY

 $\Phi$  all dimensions are required

 $\oplus$  mark unsure of accuracy of dimension with  $\, m{\star} \,$ 

 $\boldsymbol{\Phi}$  provide photo of bell mounting and inside headpiece