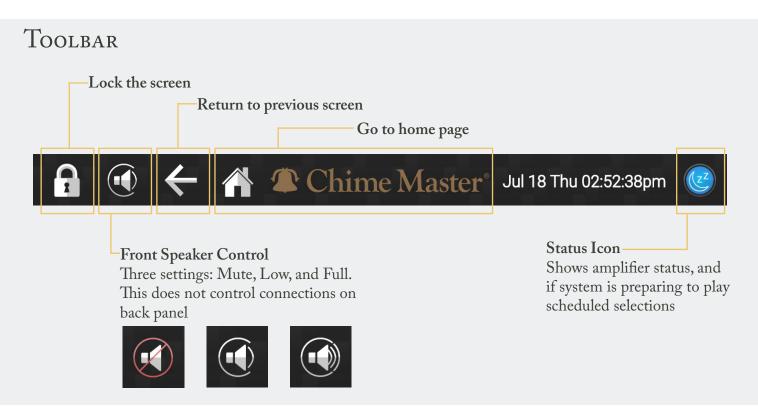

# Chime Master® Platinum AX

#### QUICK START GUIDE



#### Network Connection

In order to have the best user experience, your Platinum AX must be connected to outside internet. The connection can be either a wired ethernet connection or a wifi connection.

#### Ethernet connection

- Connect an ethernet cable to the LAN port on the back of your unit
- Your unit will connect through the network automatically

#### Wifi connection

- Ensure the unit is powered off.
- Plug the provided USB wifi antenna into a USB port on the back of your unit.
- Power the unit back on.
- Navigate to Settings Network Setup
- Select your network from the menu, and enter your wifi password, then tap Connect

### Platinum AX. Quick Start Guide

#### Power Button, Stop Button, and Status Light

The Platinum AX features a multipurpose button to the left of the touc