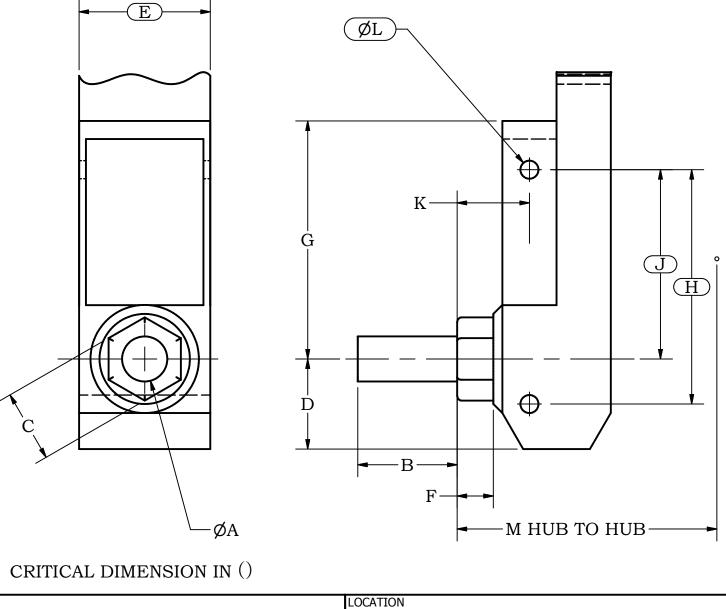

## MENEELY-TROY YOKE DETAIL SURVEY

 $\ensuremath{\oplus}$  All dimensions are required

 $\oplus$  Mark unsure of accuracy of dimension with \*

 $\oplus$  Provide photo of bell mounting and inside headpiece

|                                                 | LOCATION                |            |        |                |          |     |
|-------------------------------------------------|-------------------------|------------|--------|----------------|----------|-----|
|                                                 | FOUNDRY                 |            |        |                | YEAR     |     |
| Chime Master <sup>®</sup>                       | MOUNTING MATERIAL       | Bell       |        | Bronze<br>Iron | BELL NUM | BER |
| P.O. Box 936 Lancaster, Ohio 43155 800.344.7464 | TECH.                   |            |        |                |          |     |
| help.chimemaster.com                            | DOC# / DWG #<br>ES11661 | CUSTOMER N | IUMBER |                |          | REV |