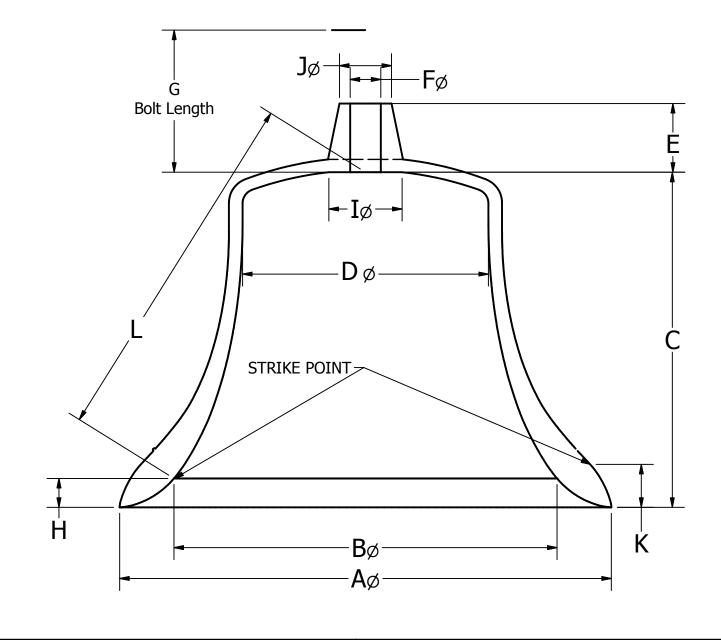

## Bell Survey Cone Top

- ✤ All dimensions are required
- $\oplus$  Mark unsure of accuracy of dimension with ~\*
- $\oplus$  Provide photo of bell mounting and inside headpiece

|                                                 | LOCATION                |            |        |        |          |      |
|-------------------------------------------------|-------------------------|------------|--------|--------|----------|------|
|                                                 | FOUNDRY                 |            |        |        | YEAR     |      |
| Chime Master®                                   | MOUNTING MATERIAL       | 1          |        | Bronze | BELL NUM | IBER |
| P.O. Box 936 Lancaster, Ohio 43155 800.344.7464 |                         | Bell       |        | Iron   |          |      |
|                                                 | TECH.                   | DATE       |        | 1      |          |      |
| help.chimemaster.com                            | DOC# / DWG #<br>ES11653 | CUSTOMER N | IUMBER |        |          | REV  |