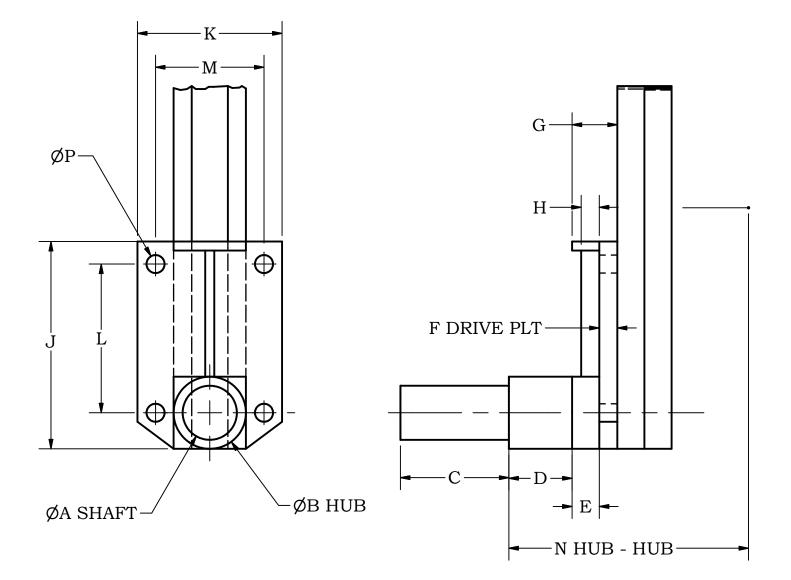

## MENEELY-W TROY YOKE DETAIL

- $\ensuremath{\oplus}$  All dimensions are required
- $\oplus$  Mark unsure of accuracy of dimension with ~\*
- $\oplus$  Provide photo of bell mounting and inside headpiece